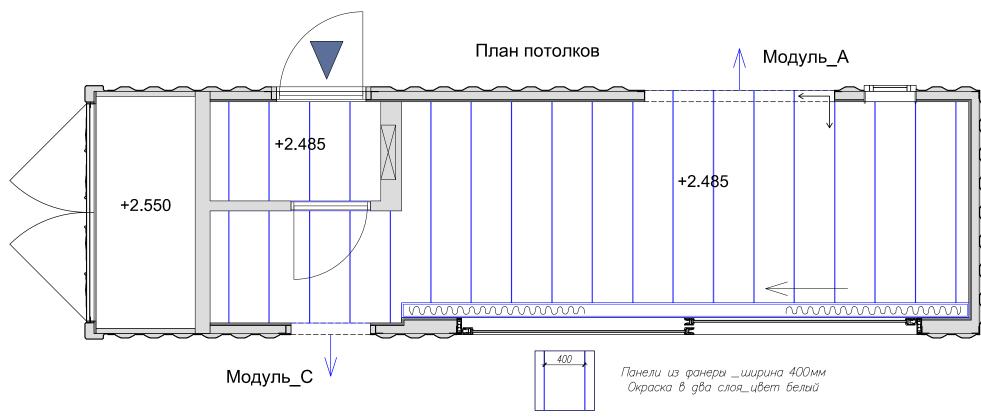

азвертка сан. узла

| Стадия | Лист |
|--------|------|
| AP     | 2.2  |



Тамбур: ЭЩ / Вешалка для одежды. Прихожая: Шкаф для одежды. Хоз. шкаф: Система хранения / Генератор / Оборудование для ситемы аппарели. Гостиная: Диван-кровать с ящиком для белья / Стол / Регулируемые по высоте стулья / Комбинация настенных шкафов / Телевизор потолочного крепления (подключение телевизора производится индивидуально, исходя из территориального расположения дома и возможности подключения к системам вещания) / Кондиционер.

Модуль оборудован двумя откидными аппарелями, образующими площадку входа в дом 5 кв. м и террасу 12.3 кв.м. Над террасой установлена выдвижная маркиза.

#### PUMPKIN HOUSE>

План мебели и оборудования Модуль\_В Разрез 3—3

| Стадия | Лист |
|--------|------|
| AP     | 3.1  |







| PUM | PKIN | HOU    | ISE> |
|-----|------|--------|------|
|     |      | Стадия | Лист |
|     |      |        |      |

План пола и потолка Модуль\_В

AP 3.2



#### PUMPKIN HOUSE>

План мебели и оборудования с террасой и площадкой входа Модуль\_В

 Стадия
 Лист

 AP
 3.3

### Модуль\_ С



#### Модуль\_ А (Спальня) 1/3 контейнера

Двухспальная кровать / Прикроватный столик / Шкаф / Телевизор (подключение телевизора производится индивидуально, исходя из территориального расположения дома и возможности подключения к системам вещания) / Приточная установка iFresh.



#### PUMPKIN HOUSE>

План мебели и оборудования Модуль\_С Разрез 4—4, Разрез 5—5

| Стадия | Лист |
|--------|------|
| AP     | 4.1  |



Формат: АЗ