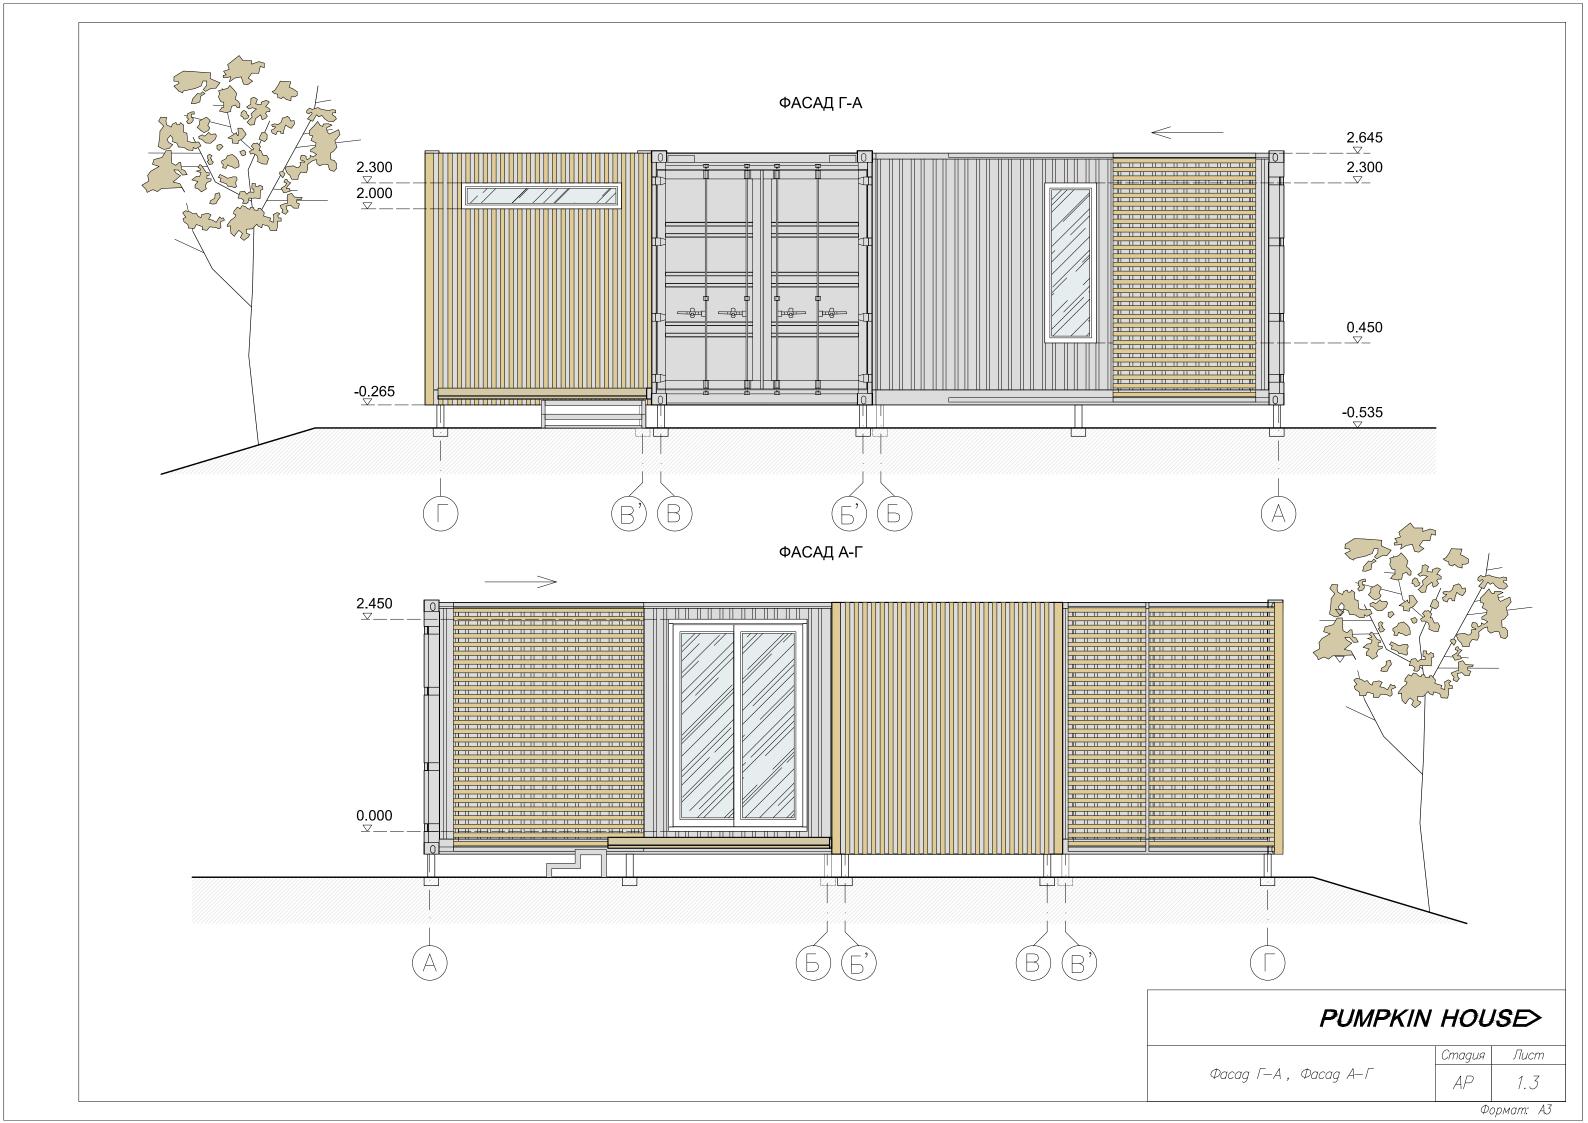

## СПЕЦИФИКАЦИЯ ЧЕРТЕЖЕЙ

| № листа | Наименование                                                         |  |  |
|---------|----------------------------------------------------------------------|--|--|
| 1.1     | План дома Pumpkin House (Модуль_А, Модуль_В, Модуль_С)               |  |  |
| 1.2     | Фасад 6-1, Фасад 1-6                                                 |  |  |
| 1.3     | 3 Фасад Г-A , Фасад A-Г                                              |  |  |
| 1.4     | 1.4 План освещения дома Pumpkin House (Модуль_А, Модуль_В, Модуль_С) |  |  |
| 1.5     | План розеток дома Pumpkin House (Модуль_А, Модуль_В, Модуль_С)       |  |  |
|         |                                                                      |  |  |
| 2.1     | План мебели и оборудования Модуль_А. Разрез 1-1, Разрез 2-2          |  |  |
| 2.2     | План пола и потолка Модуль_А. Развертка сан. узла                    |  |  |
|         |                                                                      |  |  |
| 3.1     | 3.1 План мебели и оборудования Модуль_В. Разрез 3-3.                 |  |  |
| 3.2     | 3.2 План пола и потолка Модуль_В.                                    |  |  |
| 3.3     | План мебели и оборудования Модуль_В с террасой и площадкой входа     |  |  |
|         |                                                                      |  |  |
| 4.1     | 1.1 План мебели и оборудования Модуль_С. Разрез 4-4, Разрез 5-5      |  |  |
| 4.2     | План пола и потолка Модуль_С. Разрез 6-6, Разрез 7-7                 |  |  |