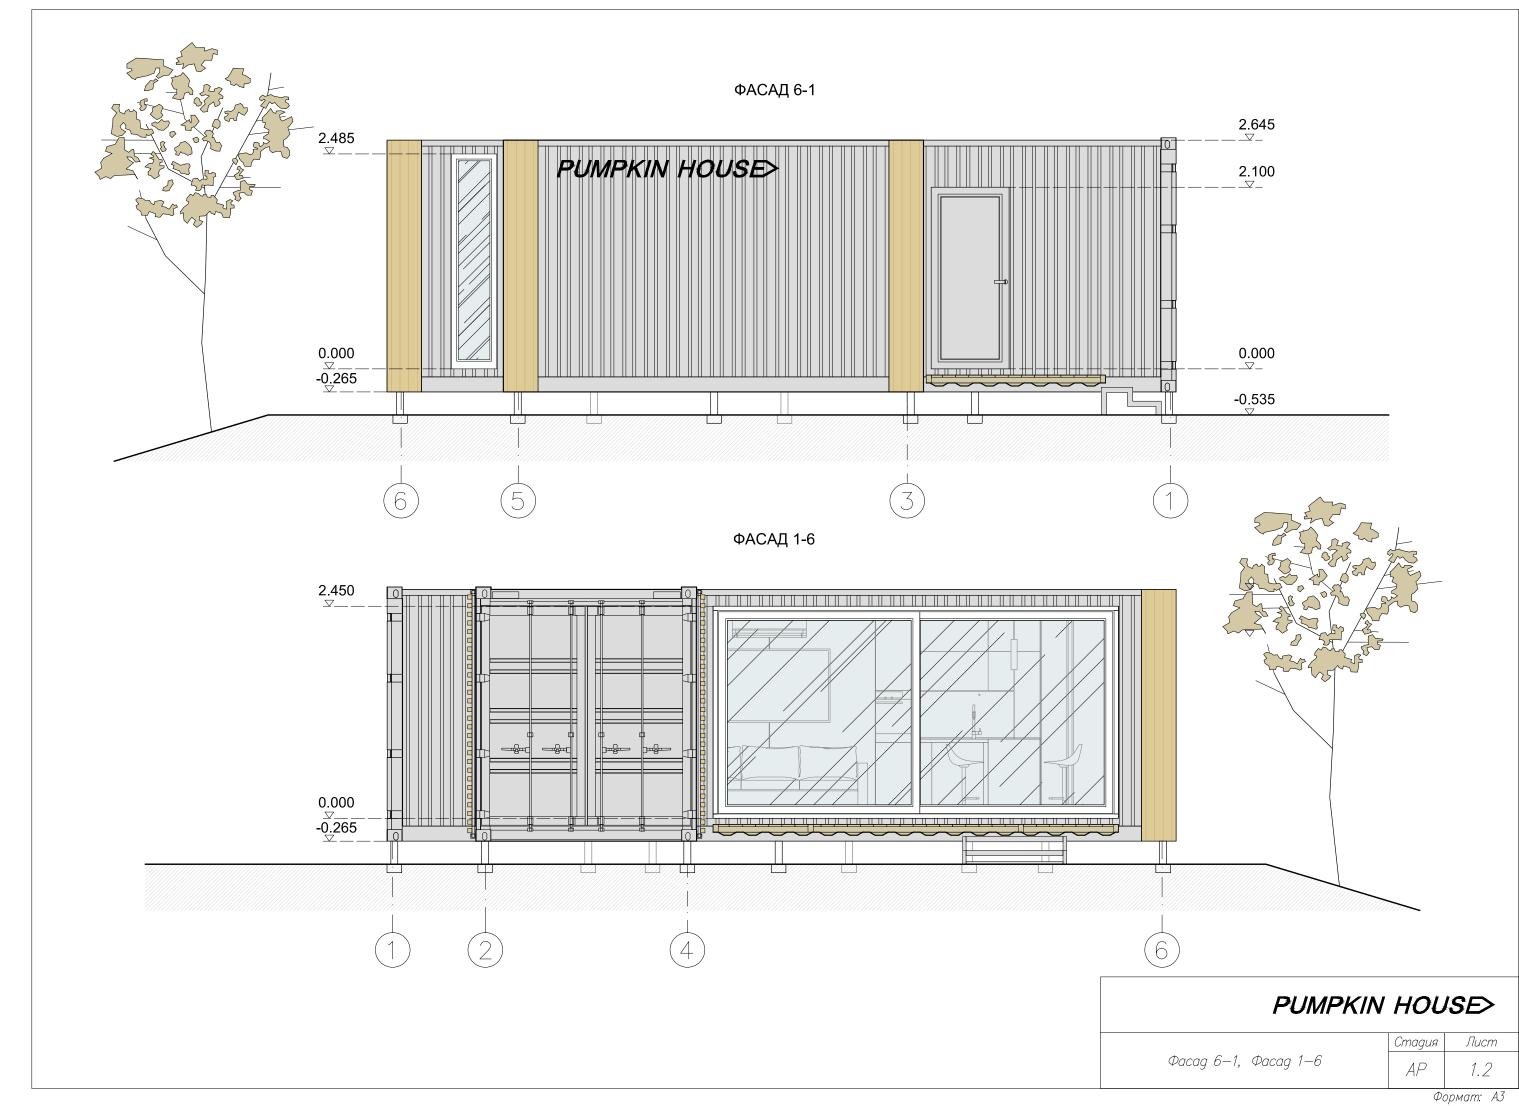

## СПЕЦИФИКАЦИЯ ЧЕРТЕЖЕЙ

| № листа | Наименование                                                         |  |  |
|---------|----------------------------------------------------------------------|--|--|
| 1.1     | План дома Pumpkin House (Модуль_А, Модуль_В, Модуль_С)               |  |  |
| 1.2     | Фасад 6-1, Фасад 1-6                                                 |  |  |
| 1.3     | 3 Фасад Г-A , Фасад A-Г                                              |  |  |
| 1.4     | 1.4 План освещения дома Pumpkin House (Модуль_А, Модуль_В, Модуль_С) |  |  |
| 1.5     | План розеток дома Pumpkin House (Модуль_А, Модуль_В, Модуль_С)       |  |  |
|         |                                                                      |  |  |
| 2.1     | План мебели и оборудования Модуль_А. Разрез 1-1, Разрез 2-2          |  |  |
| 2.2     | План пола и потолка Модуль_А. Развертка сан. узла                    |  |  |
|         |                                                                      |  |  |
| 3.1     | 3.1 План мебели и оборудования Модуль_В. Разрез 3-3.                 |  |  |
| 3.2     | 3.2 План пола и потолка Модуль_В.                                    |  |  |
| 3.3     | План мебели и оборудования Модуль_В с террасой и площадкой входа     |  |  |
|         |                                                                      |  |  |
| 4.1     | 1.1 План мебели и оборудования Модуль_С. Разрез 4-4, Разрез 5-5      |  |  |
| 4.2     | План пола и потолка Модуль_С. Разрез 6-6, Разрез 7-7                 |  |  |