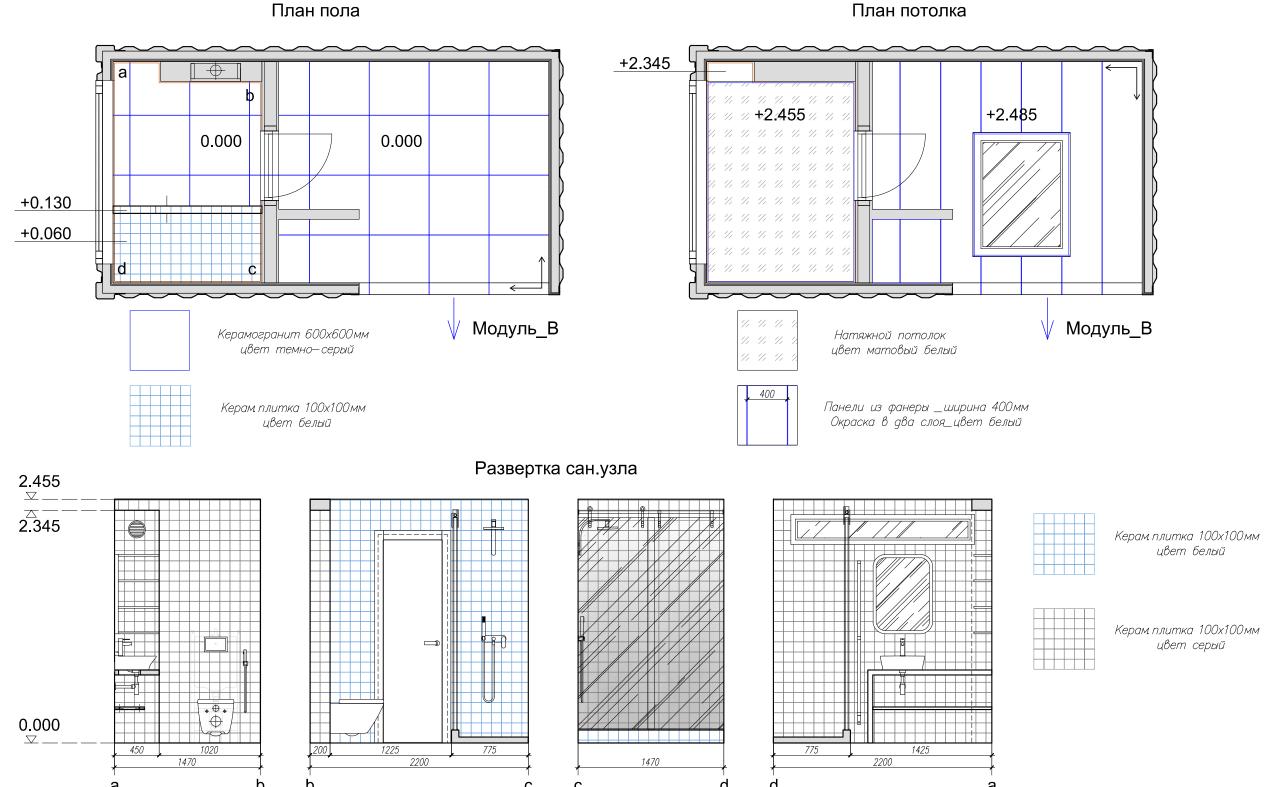

Сан. узел оборудование : Компрессор / Инсталяция с унитазом / Гигиенический душ / Раковина на столешнице / Полотенцесушитель / Душевой гарнитур / Душевое ограждение.

План мебели и оборудования Модуль\_А Разрез 1—1, Разрез 2—2

# Модуль\_ А

| PUMPKIN HO | ナレSE> |
|------------|-------|
|------------|-------|

План пола и потолка Модуль\_А Развертка сан. узла

| Стадия | Лист |
|--------|------|
| AP     | 2.2  |

Тамбур: ЭЩ / Вешалка для одежды. Прихожая: Шкаф для одежды. Хоз. шкаф: Система хранения / Генератор / Оборудование для ситемы аппарели. Гостиная: Диван-кровать с ящиком для белья / Стол / Регулируемые по высоте стулья / Комбинация настенных шкафов / Телевизор потолочного крепления (подключение телевизора производится индивидуально, исходя из территориального расположения дома и возможности подключения к системам вещания) / Кондиционер.