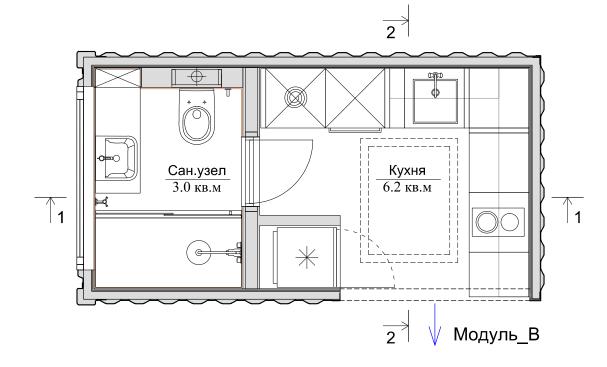

#### Модуль\_ А (Кухня-Сан.узел) 1/3 контейнера

Кухня оборудование : Стиральная машина с режимом сушки / Бойлер / Мойка / Посудомоечная машина / Духовой шкаф / Варочная панель / Встроенная вытяжка / Холодильник.

Сан. узел оборудование : Компрессор / Инсталяция с унитазом / Гигиенический душ / Раковина на столешнице / Полотенцесушитель / Душевой гарнитур / Душевое ограждение.

План мебели и оборудования Модуль\_А Разрез 1—1, Разрез 2—2