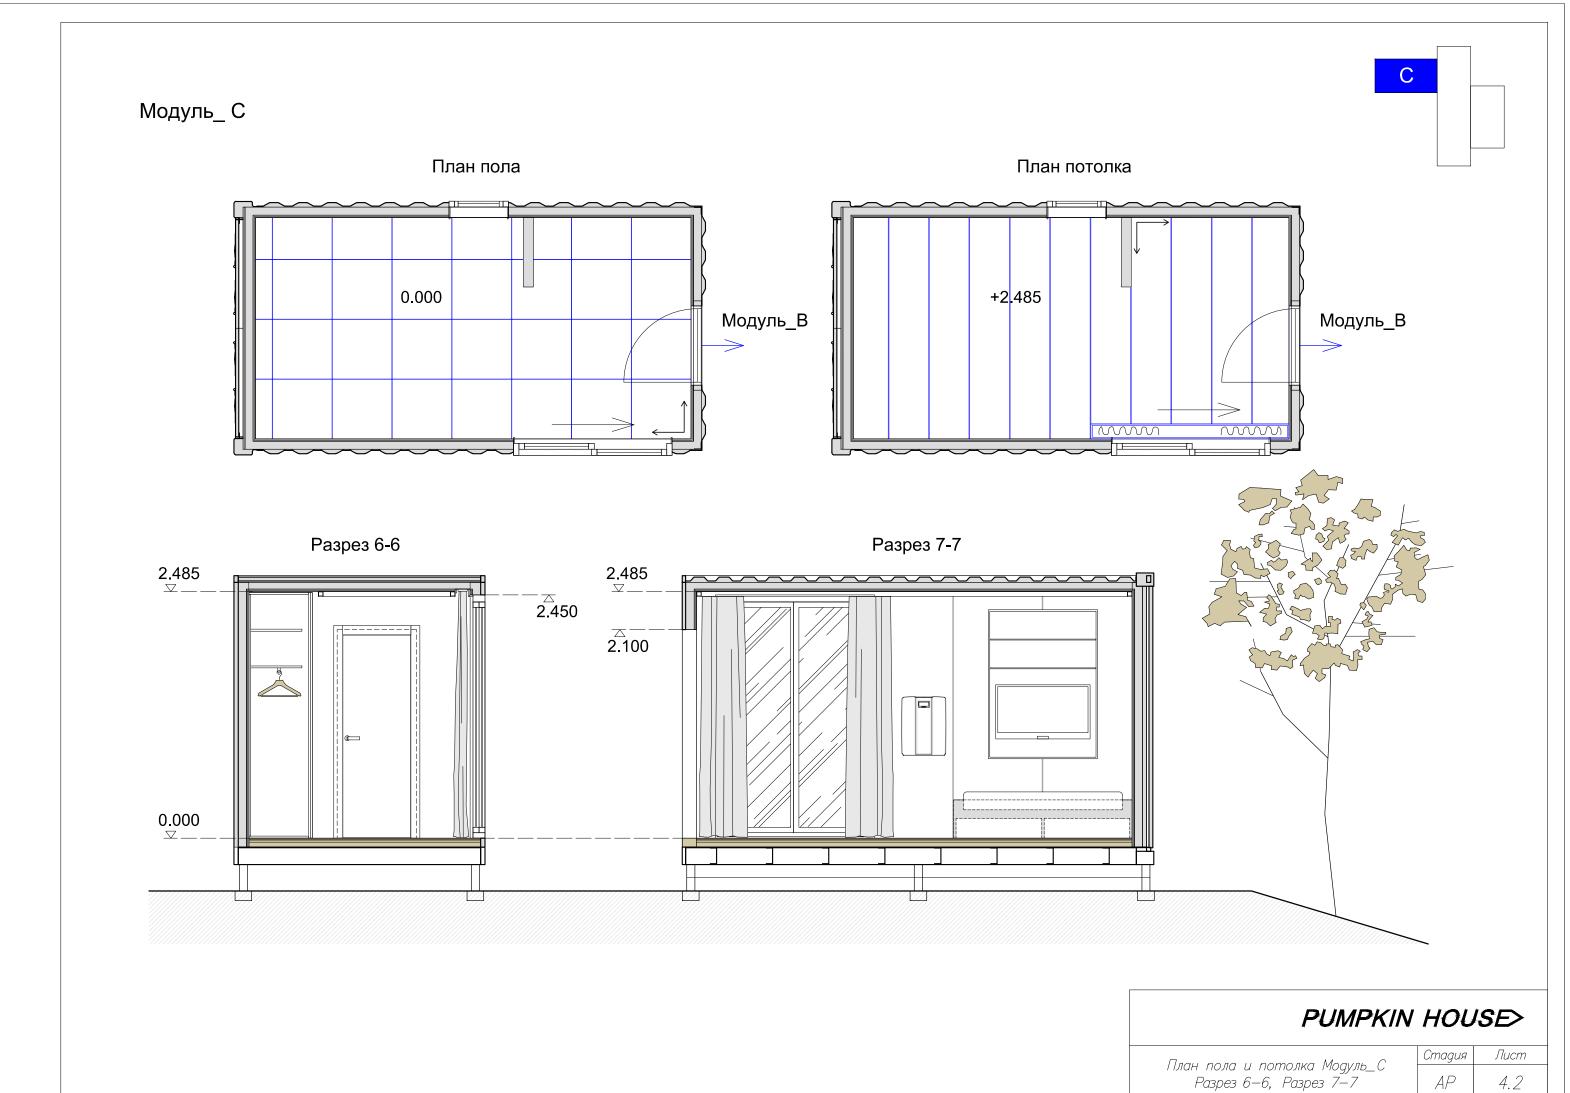

ия Модуль\_В Разрез 3—3

| Стадия | Лист |
|--------|------|
| AP     | 3.1  |







| PUM | PKIN | HOU    | ISE> |
|-----|------|--------|------|
|     |      | Стадия | Лист |
|     |      |        |      |

План пола и потолка Модуль\_В

AP 3.2



#### PUMPKIN HOUSE>

План мебели и оборудования с террасой и площадкой входа Модуль\_В

 Стадия
 Лист

 AP
 3.3

### Модуль\_ С



#### Модуль\_ А (Спальня) 1/3 контейнера

Двухспальная кровать / Прикроватный столик / Шкаф / Телевизор (подключение телевизора производится индивидуально, исходя из территориального расположения дома и возможности подключения к системам вещания) / Приточная установка iFresh.



#### PUMPKIN HOUSE>

План мебели и оборудования Модуль\_С Разрез 4—4, Разрез 5—5

| Стадия | Лист |
|--------|------|
| AP     | 4.1  |



Формат: АЗ