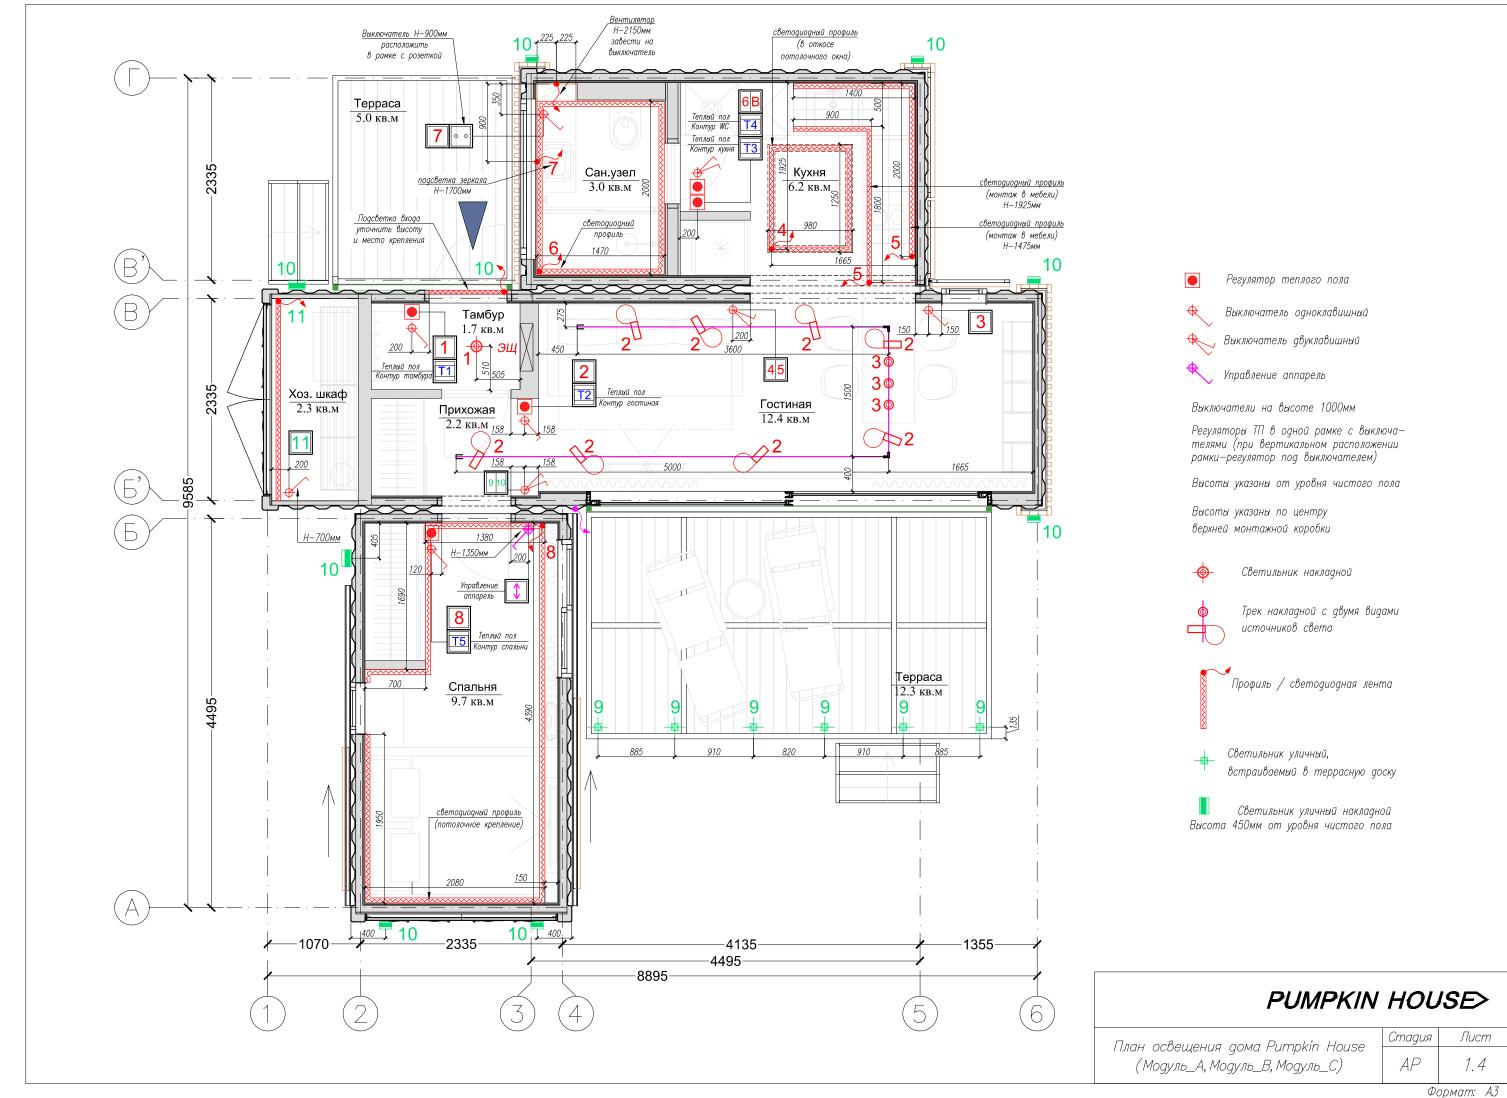

## СПЕЦИФИКАЦИЯ ЧЕРТЕЖЕЙ

| № листа | Наименование                                                         |  |  |
|---------|----------------------------------------------------------------------|--|--|
| 1.1     | План дома Pumpkin House (Модуль_А, Модуль_В, Модуль_С)               |  |  |
| 1.2     | Фасад 6-1, Фасад 1-6                                                 |  |  |
| 1.3     | 3 Фасад Г-A , Фасад A-Г                                              |  |  |
| 1.4     | 1.4 План освещения дома Pumpkin House (Модуль_А, Модуль_В, Модуль_С) |  |  |
| 1.5     | План розеток дома Pumpkin House (Модуль_А, Модуль_В, Модуль_С)       |  |  |
|         |                                                                      |  |  |
| 2.1     | План мебели и оборудования Модуль_А. Разрез 1-1, Разрез 2-2          |  |  |
| 2.2     | План пола и потолка Модуль_А. Развертка сан. узла                    |  |  |
|         |                                                                      |  |  |
| 3.1     | 3.1 План мебели и оборудования Модуль_В. Разрез 3-3.                 |  |  |
| 3.2     | 3.2 План пола и потолка Модуль_В.                                    |  |  |
| 3.3     | План мебели и оборудования Модуль_В с террасой и площадкой входа     |  |  |
|         |                                                                      |  |  |
| 4.1     | 1.1 План мебели и оборудования Модуль_С. Разрез 4-4, Разрез 5-5      |  |  |
| 4.2     | План пола и потолка Модуль_С. Разрез 6-6, Разрез 7-7                 |  |  |