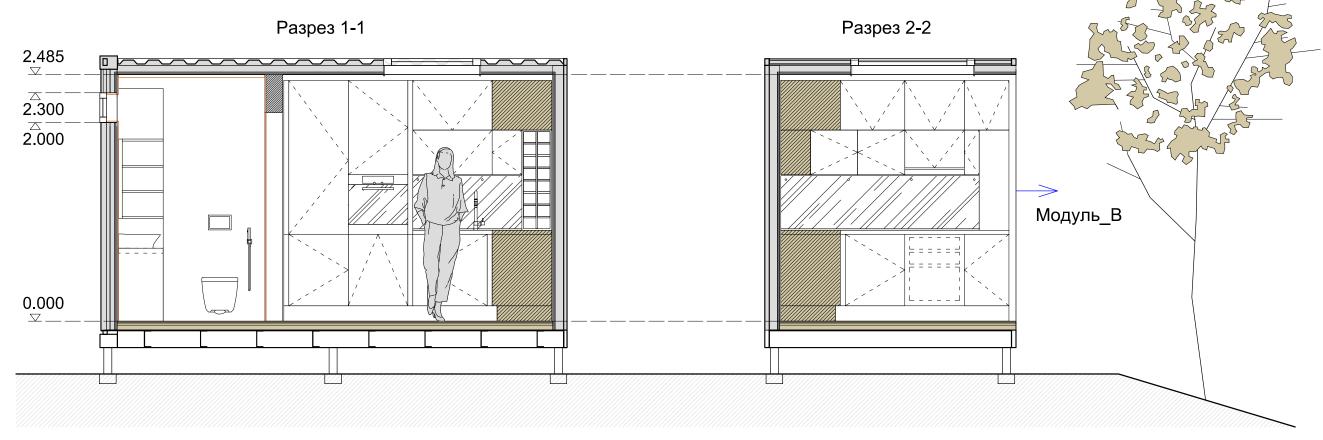

#### Модуль\_ А (Кухня-Сан.узел) 1/3 контейнера

Кухня оборудование : Стиральная машина с режимом сушки / Бойлер / Мойка / Посудомоечная машина / Духовой шкаф / Варочная панель / Встроенная вытяжка / Холодильник.

Сан. узел оборудование : Компрессор / Инсталяция с унитазом / Гигиенический душ / Раковина на столешнице / Полотенцесушитель / Душевой гарнитур / Душевое ограждение.

План мебели и оборудования Модуль\_А Разрез 1—1, Разрез 2—2