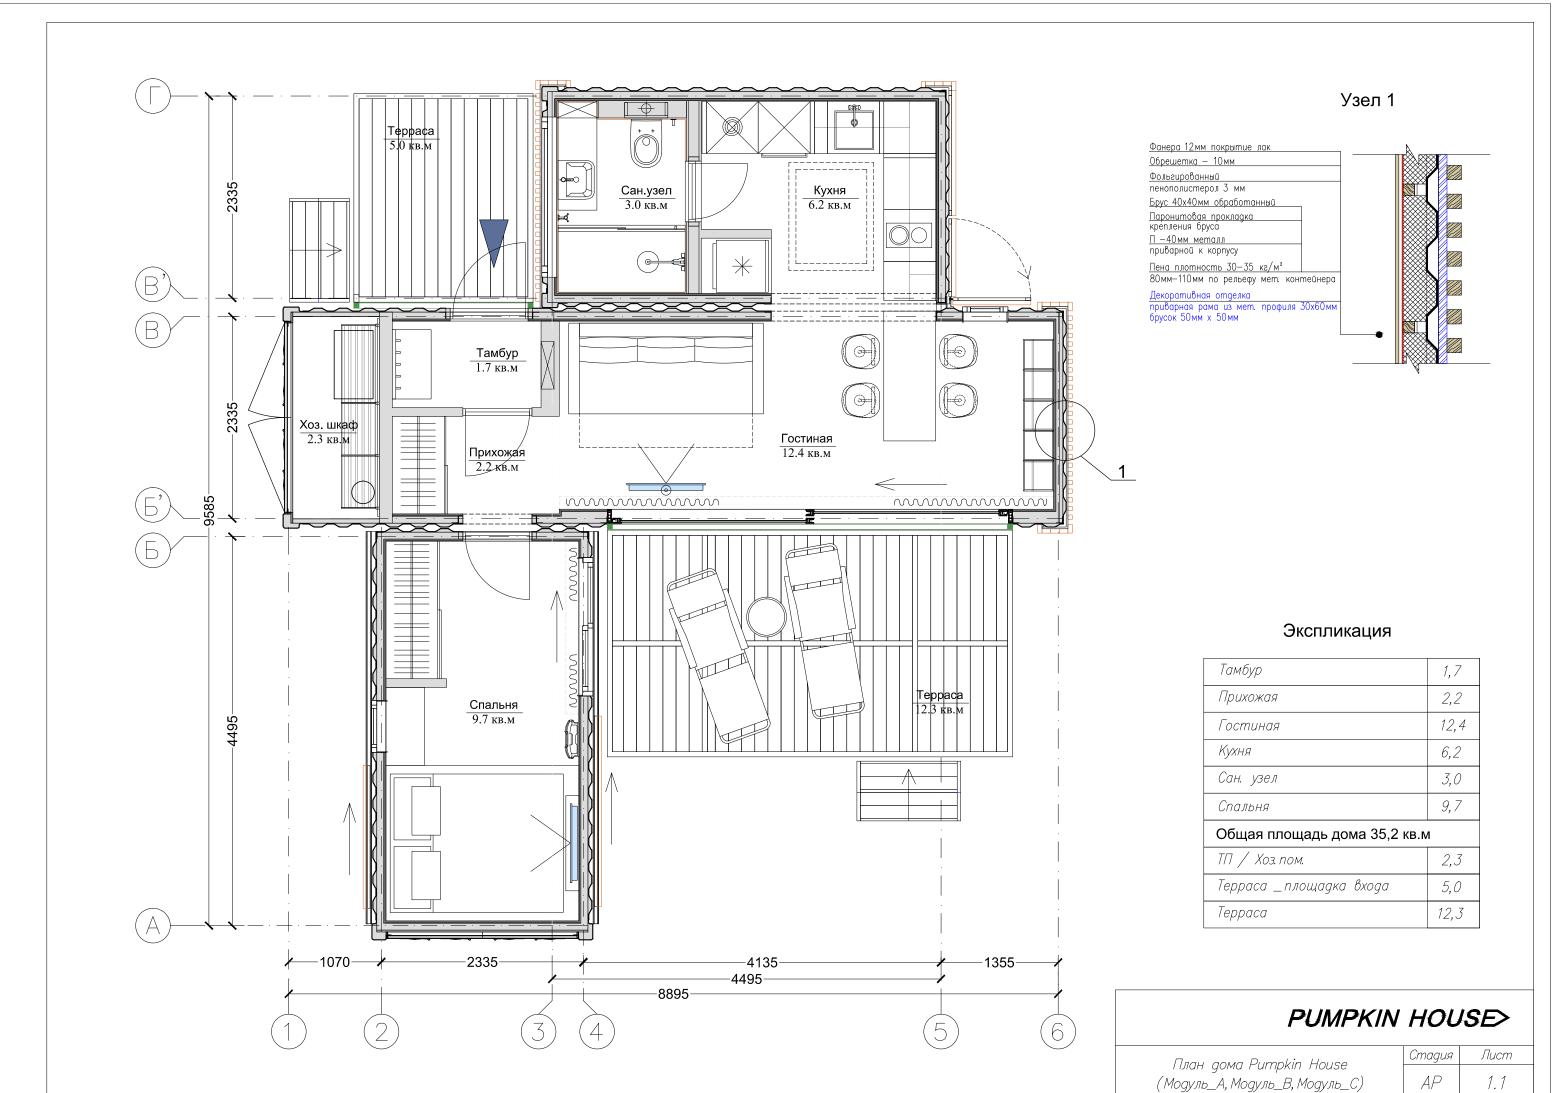

## СПЕЦИФИКАЦИЯ ЧЕРТЕЖЕЙ

| № листа | Наименование                                                         |  |  |
|---------|----------------------------------------------------------------------|--|--|
| 1.1     | План дома Pumpkin House (Модуль_А, Модуль_В, Модуль_С)               |  |  |
| 1.2     | Фасад 6-1, Фасад 1-6                                                 |  |  |
| 1.3     | 3 Фасад Г-A , Фасад A-Г                                              |  |  |
| 1.4     | 1.4 План освещения дома Pumpkin House (Модуль_А, Модуль_В, Модуль_С) |  |  |
| 1.5     | План розеток дома Pumpkin House (Модуль_А, Модуль_В, Модуль_С)       |  |  |
|         |                                                                      |  |  |
| 2.1     | План мебели и оборудования Модуль_А. Разрез 1-1, Разрез 2-2          |  |  |
| 2.2     | План пола и потолка Модуль_А. Развертка сан. узла                    |  |  |
|         |                                                                      |  |  |
| 3.1     | 3.1 План мебели и оборудования Модуль_В. Разрез 3-3.                 |  |  |
| 3.2     | 3.2 План пола и потолка Модуль_В.                                    |  |  |
| 3.3     | План мебели и оборудования Модуль_В с террасой и площадкой входа     |  |  |
|         |                                                                      |  |  |
| 4.1     | 1.1 План мебели и оборудования Модуль_С. Разрез 4-4, Разрез 5-5      |  |  |
| 4.2     | План пола и потолка Модуль_С. Разрез 6-6, Разрез 7-7                 |  |  |