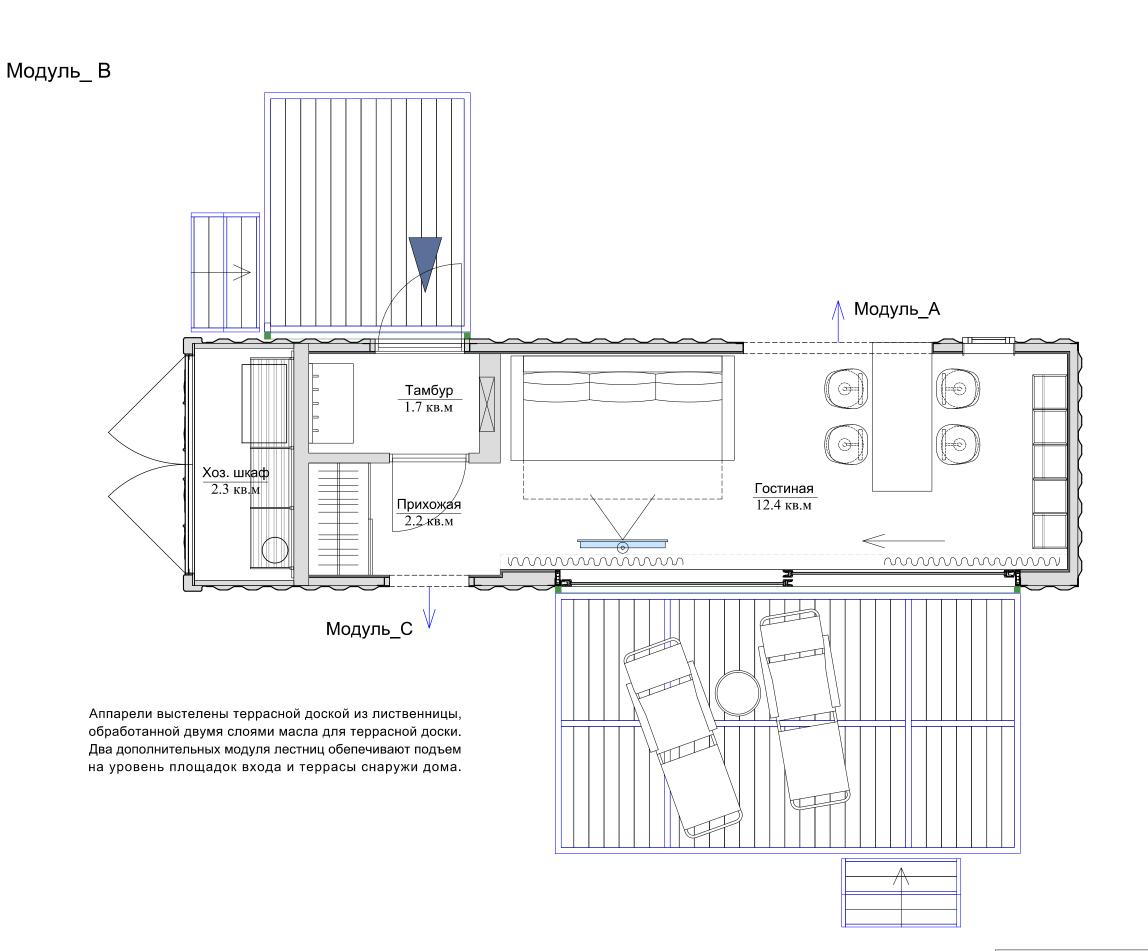

Модуль оборудован двумя откидными аппарелями, образующими площадку входа в дом 5 кв. м и террасу 12.3 кв.м. Над террасой установлена выдвижная маркиза.

#### PUMPKIN HOUSE>

План мебели и оборудования Модуль\_В Разрез 3—3

| Стадия | Лист |
|--------|------|
| AP     | 3.1  |

| PUM | PKIN | HOU    | ISE> |
|-----|------|--------|------|
|     |      | Стадия | Лист |
|     |      |        |      |

#### PUMPKIN HOUSE>

План мебели и оборудования с террасой и площадкой входа Модуль\_В

 Стадия
 Лист

 AP
 3.3