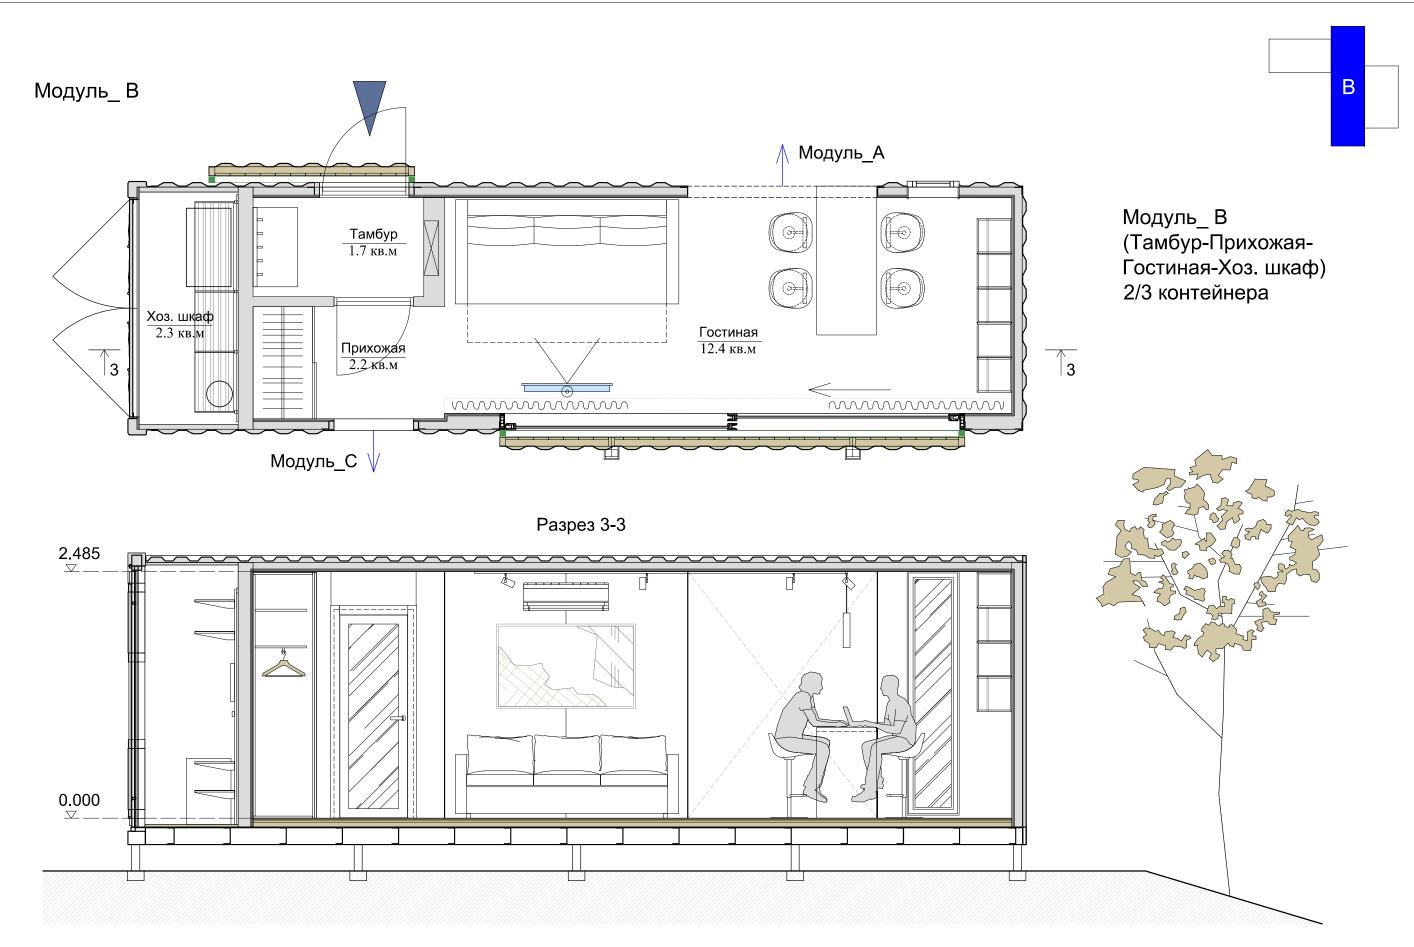

# Модуль\_ А

| PUMPKIN HO | ナレSE> |
|------------|-------|
|------------|-------|

План пола и потолка Модуль\_А Развертка сан. узла

| Стадия | Лист |
|--------|------|
| AP     | 2.2  |

Тамбур: ЭЩ / Вешалка для одежды. Прихожая: Шкаф для одежды. Хоз. шкаф: Система хранения / Генератор / Оборудование для ситемы аппарели. Гостиная: Диван-кровать с ящиком для белья / Стол / Регулируемые по высоте стулья / Комбинация настенных шкафов / Телевизор потолочного крепления (подключение телевизора производится индивидуально, исходя из территориального расположения дома и возможности подключения к системам вещания) / Кондиционер.

Модуль оборудован двумя откидными аппарелями, образующими площадку входа в дом 5 кв. м и террасу 12.3 кв.м. Над террасой установлена выдвижная маркиза.

#### PUMPKIN HOUSE>

План мебели и оборудования Модуль\_В Разрез 3—3

| Стадия | Лист |
|--------|------|
| AP     | 3.1  |

| PUM | PKIN | HOU    | ISE> |
|-----|------|--------|------|
|     |      | Стадия | Лист |
|     |      |        |      |

План пола и потолка Модуль\_В

AP 3.2