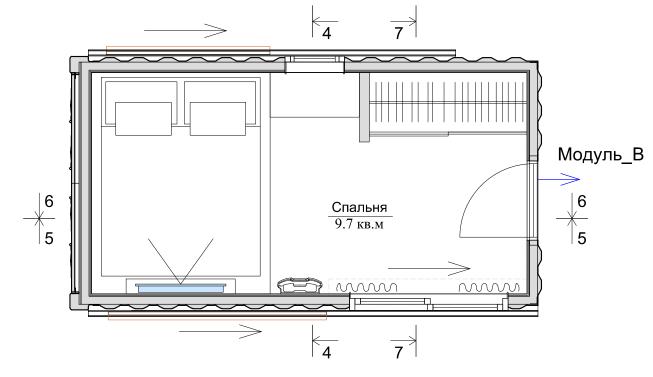

#### Модуль\_ А (Спальня) 1/3 контейнера

Двухспальная кровать / Прикроватный столик / Шкаф / Телевизор (подключение телевизора производится индивидуально, исходя из территориального расположения дома и возможности подключения к системам вещания) / Приточная установка iFresh.