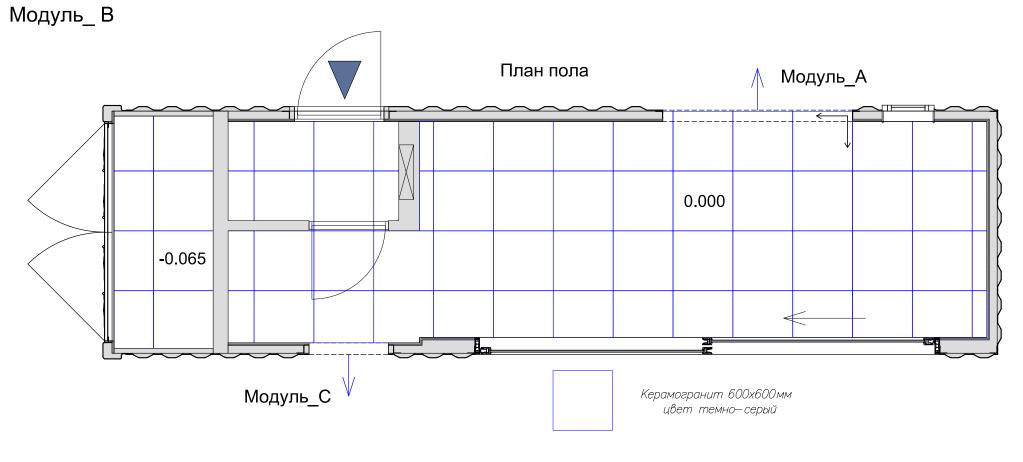

Развертка сан. узла

| Стадия | Лист |
|--------|------|
| AP     | 2.2  |



Тамбур: ЭЩ / Вешалка для одежды. Прихожая: Шкаф для одежды. Хоз. шкаф: Система хранения / Генератор / Оборудование для ситемы аппарели. Гостиная: Диван-кровать с ящиком для белья / Стол / Регулируемые по высоте стулья / Комбинация настенных шкафов / Телевизор потолочного крепления (подключение телевизора производится индивидуально, исходя из территориального расположения дома и возможности подключения к системам вещания) / Кондиционер.

Модуль оборудован двумя откидными аппарелями, образующими площадку входа в дом 5 кв. м и террасу 12.3 кв.м. Над террасой установлена выдвижная маркиза.

#### PUMPKIN HOUSE>

План мебели и оборудования Модуль\_В Разрез 3—3

| Стадия | Лист |
|--------|------|
| AP     | 3.1  |







| PUM | PKIN | HOU    | ISE> |
|-----|------|--------|------|
|     |      | Стадия | Лист |
|     |      |        |      |

План пола и потолка Модуль\_В

AP 3.2



#### PUMPKIN HOUSE>

План мебели и оборудования с террасой и площадкой входа Модуль\_В

 Стадия
 Лист

 AP
 3.3

### Модуль\_ С



#### Модуль\_ А (Спальня) 1/3 контейнера

Двухспальная кровать / Прикроватный столик / Шкаф / Телевизор (подключение телевизора производится индивидуально, исходя из территориального расположения дома и возможности подключения к системам вещания) / Приточная установка iFresh.



#### PUMPKIN HOUSE>

План мебели и оборудования Модуль\_С Разрез 4—4, Разрез 5—5

| Стадия | Лист |
|--------|------|
| AP     | 4.1  |



Формат: АЗ