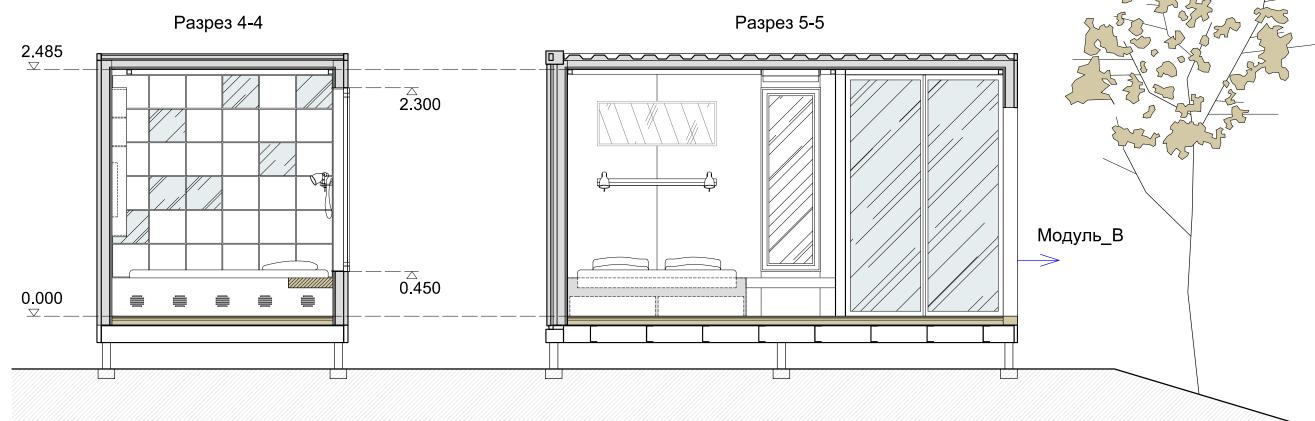

#### PUMPKIN HOUSE>

План мебели и оборудования Модуль\_С Разрез 4—4, Разрез 5—5

| Стадия | Лист |
|--------|------|
| AP     | 4.1  |

Формат: АЗ