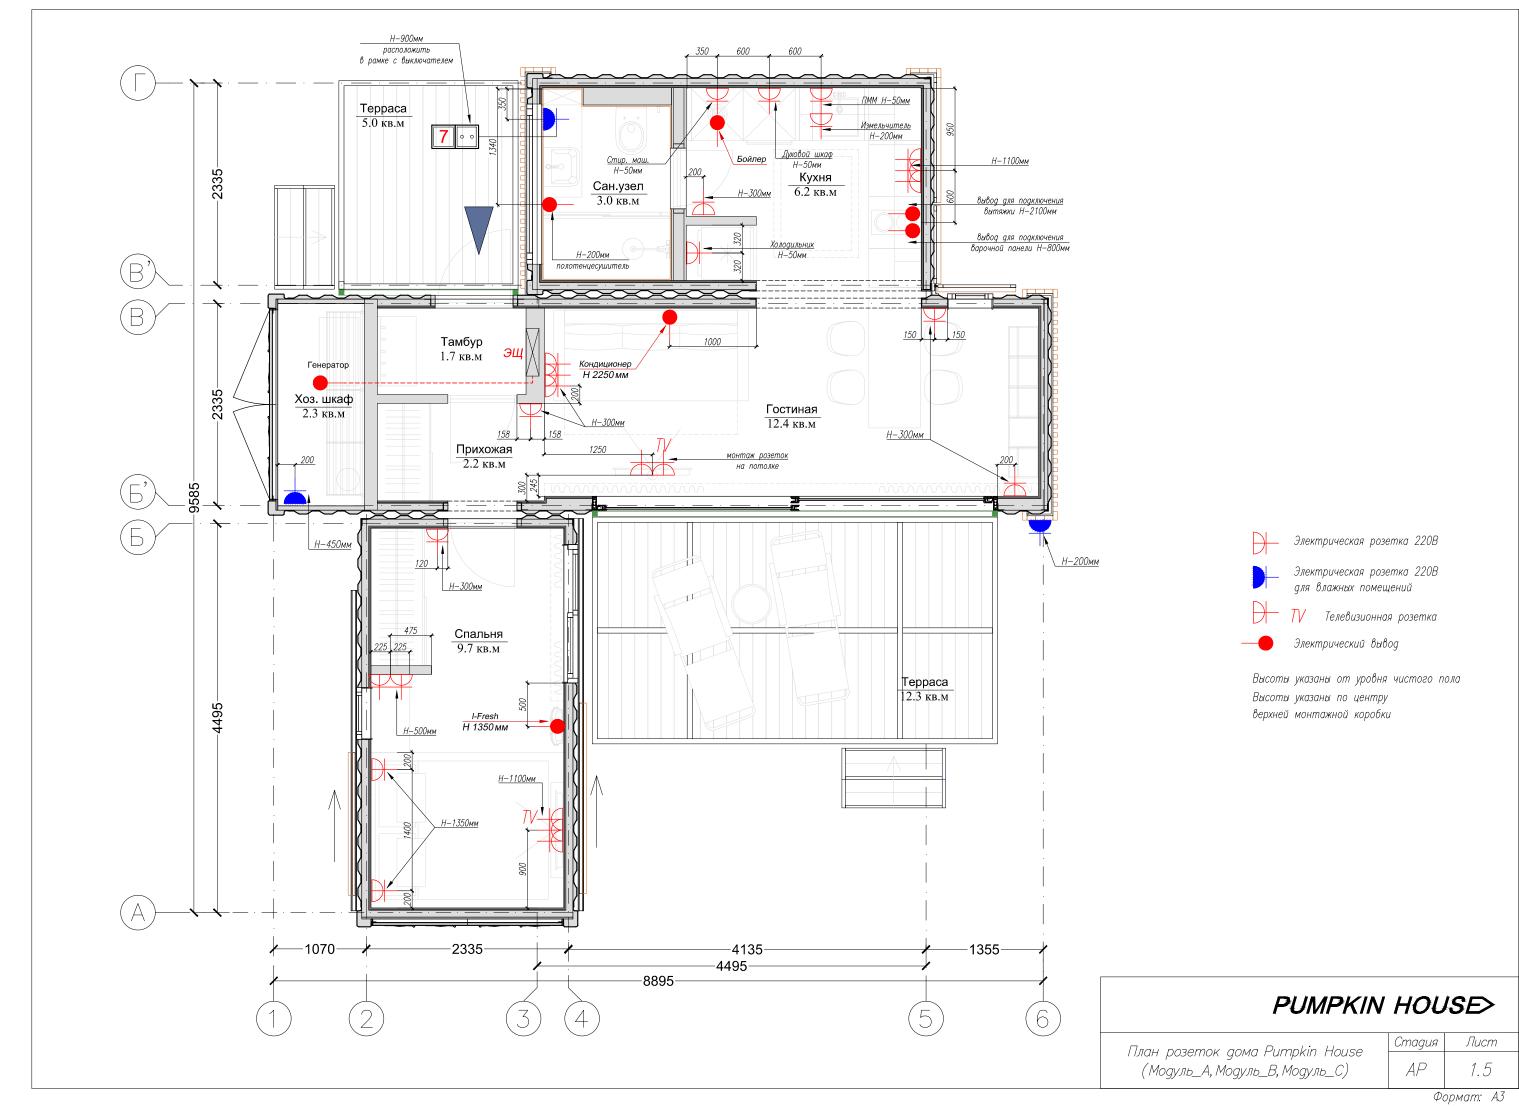

## СПЕЦИФИКАЦИЯ ЧЕРТЕЖЕЙ

| № листа | Наименование                                                         |  |  |
|---------|----------------------------------------------------------------------|--|--|
| 1.1     | План дома Pumpkin House (Модуль_А, Модуль_В, Модуль_С)               |  |  |
| 1.2     | Фасад 6-1, Фасад 1-6                                                 |  |  |
| 1.3     | 3 Фасад Г-A , Фасад A-Г                                              |  |  |
| 1.4     | 1.4 План освещения дома Pumpkin House (Модуль_А, Модуль_В, Модуль_С) |  |  |
| 1.5     | План розеток дома Pumpkin House (Модуль_А, Модуль_В, Модуль_С)       |  |  |
|         |                                                                      |  |  |
| 2.1     | План мебели и оборудования Модуль_А. Разрез 1-1, Разрез 2-2          |  |  |
| 2.2     | План пола и потолка Модуль_А. Развертка сан. узла                    |  |  |
|         |                                                                      |  |  |
| 3.1     | 3.1 План мебели и оборудования Модуль_В. Разрез 3-3.                 |  |  |
| 3.2     | 3.2 План пола и потолка Модуль_В.                                    |  |  |
| 3.3     | План мебели и оборудования Модуль_В с террасой и площадкой входа     |  |  |
|         |                                                                      |  |  |
| 4.1     | 1.1 План мебели и оборудования Модуль_С. Разрез 4-4, Разрез 5-5      |  |  |
| 4.2     | План пола и потолка Модуль_С. Разрез 6-6, Разрез 7-7                 |  |  |